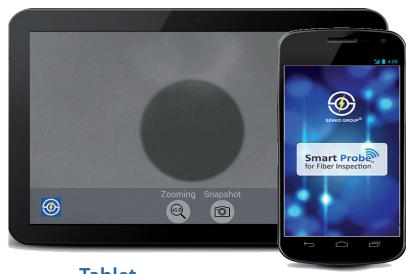

# Smart Probe for Fiber Inspection

The FTTX Smart Probe allows technicians to inspect the fibre endfaces, providing a high-definition image

Images are captured digitally and streamed on the monitor of any compatible device

# Introducing the new FTTX FiberView Smart Probe for Fiber Inspection

The FTTA Smart Probe allows technicians to inspect the fiber endfaces. Images are captured digitally and streamed on the monitor of any Windows Laptop, Android Tablet or Smartphone.

# Laptop

The FTTA Fiber View Smart Probe is a wireless device that can be connected to your Windows Laptop using the built-in Wi-Fi module.

Windows 7.0

# Tablet

# **Smartphone**

You can connect the Smart Probe to your Tablet or Smartphone using the built-in Wi-Fi module. Free Android App available for download on Google Play.

### **Smartphone**

The FTTA Smart Probe allows technicians to inspect the fiber endfaces. Images are captured digitally and streamed on the monitor of any Windows Laptop, Android Tablet or Smartphone.