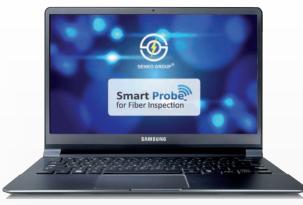

# Laptop

The FTTA Fiber View Smart Probe is a wireless device that can be connected to your Windows Laptop using the built-in Wi-Fi module.

Windows 7.0