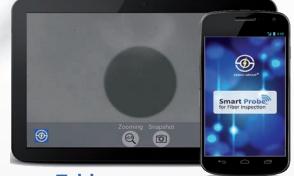

# Tablet

# **Smartphone**

You can connect the Smart Probe to your Tablet or Smartphone using the built-in Wi-Fi module. Free Android App available for download on Google Play.