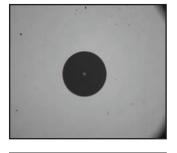

Probe for Fiber Inspection

The FTTA Smart Probe allows technicians to inspect the fiber endfaces. Images are captured digitally and streamed on the monitor of any Windows Laptop, Android Tablet or Smartphone.

#### Features

- WiFi streaming: easily connect with Laptops, Smartphones, and Tablets
- Replaceable and rechargeable battery
- Available adapter tips (LC, SC, FC, ST, DIN)





# Laptop

The FTTA Fiber View Smart Probe is a wireless device that can be connected to your Windows Laptop using the built-in Wi-Fi module.



Windows 7.0



# Tablet

# **Smartphone**

You can connect the Smart Probe to your Tablet or Smartphone using the built-in Wi-Fi module. Free Android App available for download on Google Play.



# www.senko.com/smartprobe



#### Fiber Optic Inspection Made Easy





**CLEAN** PASS



DIRTY FAIL

#### **FEATURES**

- WiFi streaming: easily connect with Laptops, Smartphones, and Tablets
- Replaceable and rechargeable battery,
- Available adapter tips (LC, SC, FC, ST, DIN)



**Tablet** 

### **Smartphone**

The FTTA Smart Probe allows technicians to inspect the fiber endfaces. Images are captured digitally and streamed on the monitor of any Windows Laptop, Android Tablet or Smartphone.



#### **MPO TIP**

- For SM & MM MPO (up to 24F)
- High precision alignment
- Up to 24F displayed simultaneously on the screen

| FTTAFIBERVIEW TIPS |                                                    |   |                             |
|--------------------|----------------------------------------------------|---|-----------------------------|
| e -                |