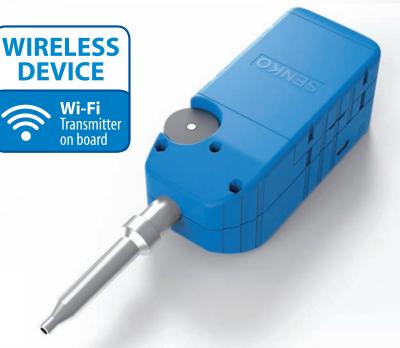

**WIRELESS** DEVICE

> Wi-Fi Transmitter

on board

# Smart Probe for Fiber Inspection

The FTTX Smart Probe allows technicians to inspect the fibre endfaces, providing a high-definition image

Images are captured digitally and streamed on the monitor of any compatible device

#### **Features**

- WiFi streaming: easily connect with Laptops, Smartphones, and Tablets
- Replaceable and rechargeable battery
- Available adapter tips (LC, SC, FC, ST, DIN)
- High-Definition image