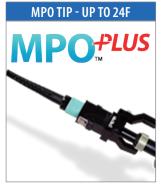

#### MPO Tip Up to 24F Available

- For SM & MM MPO (up to 24F)
- High precision alignment
- Up to 24F displayed simultaneously on the screen

#### **MPO TIP**

- For SM & MM MPO (up to 24F)
- High precision alignment
- Up to 24F displayed simultaneously on the screen

| FTTAFIBERVIEW TIPS |                                                    |   |                             |
|--------------------|----------------------------------------------------|---|-----------------------------|
| e -                | LC and MU<br>In Adapter Tip                        | 0 | SC and FC<br>In Adapter Tip |
| 117                | SC APC In Adapter Tip                              |   | ST In Adapter Tip           |
|                    | 2.5mm Universal Tip For<br>Digital FTTX Fiber View |   | 2.5mm APC<br>Universal Tip  |