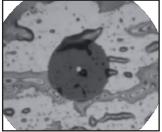

spection

The FTTA Smart Probe allows technicians to inspect the fiber endfaces. Images are captured digitally and streamed on the monitor of any Windows Laptop, Android Tablet or Smartphone.

#### Features

- WiFi streaming: easily connect with Laptops, Smartphones, and Tablets
- Replaceable and rechargeable battery
- Available adapter tips (LC, SC, FC, ST, DIN)





# Laptop

The FTTA Fiber View Smart Probe is a wireless device that can be connected to your Windows Laptop using the built-in Wi-Fi module.



Windows 7.0



# Tablet

# **Smartphone**

You can connect the Smart Probe to your Tablet or Smartphone using the built-in Wi-Fi module. Free Android App available for download on Google Play.



# www.senko.com/smartprobe



#### Fiber Optic Inspection Made Easy





**CLEAN** PASS



DIRTY FAIL

#### **FEATURES**

- WiFi streaming: easily connect with Laptops, Smartphones, and Tablets
- Replaceable and rechargeable battery,
- Available adapter tips (LC, SC, FC, ST, DIN)



**Tablet** 

### **Smartphone**

The FTTA Smart Probe allows technicians to inspect the fiber endfaces. Images are captured digitally and streamed on the monitor of any Windows Laptop, Android Tablet or Smartphone.



#### **MPO TIP**

- For SM & MM MPO (up to 24F)
- High precision alignment
- Up to 24F displayed simultaneously on the screen

| FTTAFIBERVIEW TIPS |                                                    |   |                             |
|--------------------|----------------------------------------------------|---|-----------------------------|
| e -                | LC and MU<br>In A